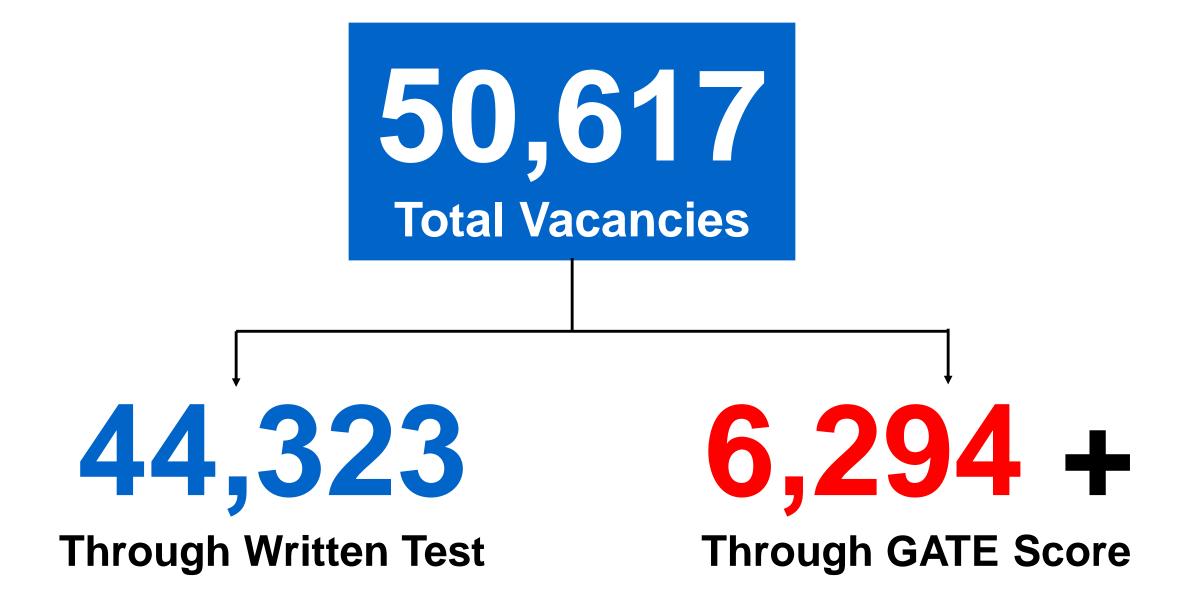

## **Notified in** VACANCIES 2024

**PSUs + Central Govt.** 

31,065

State Govt.

19,552

**NOTE:** Several companies like NPCIL, NTPC, CIL, DRDO, GAIL, PGCIL, NLC, UPPGCL etc. have released recruitment advertisements through GATE, but have NOT revealed the no. of vacancies.